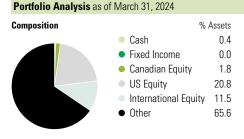

## **Notes**

Note that the target composition presented is that intended for the ultimate, when the capital calls from illiquid funds have been completed.

Note that the composition of the Invesco Global Direct Real Estate, IFM Global Direct Infrastructure, DGAM Global Private Infrastructure and UBS Global Direct Real Estate funds is not reflected in the Top Five Countries, Top Five Global Equity Sectors and Fixed Income Breakdown sections.

| and the second s |          |
|--------------------------------------------------------------------------------------------------------------------------------------------------------------------------------------------------------------------------------------------------------------------------------------------------------------------------------------------------------------------------------------------------------------------------------------------------------------------------------------------------------------------------------------------------------------------------------------------------------------------------------------------------------------------------------------------------------------------------------------------------------------------------------------------------------------------------------------------------------------------------------------------------------------------------------------------------------------------------------------------------------------------------------------------------------------------------------------------------------------------------------------------------------------------------------------------------------------------------------------------------------------------------------------------------------------------------------------------------------------------------------------------------------------------------------------------------------------------------------------------------------------------------------------------------------------------------------------------------------------------------------------------------------------------------------------------------------------------------------------------------------------------------------------------------------------------------------------------------------------------------------------------------------------------------------------------------------------------------------------------------------------------------------------------------------------------------------------------------------------------------------|----------|
| Canada                                                                                                                                                                                                                                                                                                                                                                                                                                                                                                                                                                                                                                                                                                                                                                                                                                                                                                                                                                                                                                                                                                                                                                                                                                                                                                                                                                                                                                                                                                                                                                                                                                                                                                                                                                                                                                                                                                                                                                                                                                                                                                                         | 5.2      |
| United Kingdom                                                                                                                                                                                                                                                                                                                                                                                                                                                                                                                                                                                                                                                                                                                                                                                                                                                                                                                                                                                                                                                                                                                                                                                                                                                                                                                                                                                                                                                                                                                                                                                                                                                                                                                                                                                                                                                                                                                                                                                                                                                                                                                 | 4.1      |
| France                                                                                                                                                                                                                                                                                                                                                                                                                                                                                                                                                                                                                                                                                                                                                                                                                                                                                                                                                                                                                                                                                                                                                                                                                                                                                                                                                                                                                                                                                                                                                                                                                                                                                                                                                                                                                                                                                                                                                                                                                                                                                                                         | 3.5      |
| Top 10 Holdings                                                                                                                                                                                                                                                                                                                                                                                                                                                                                                                                                                                                                                                                                                                                                                                                                                                                                                                                                                                                                                                                                                                                                                                                                                                                                                                                                                                                                                                                                                                                                                                                                                                                                                                                                                                                                                                                                                                                                                                                                                                                                                                | % Assets |
| Invesco Global Direct Real Estate Seg Fd                                                                                                                                                                                                                                                                                                                                                                                                                                                                                                                                                                                                                                                                                                                                                                                                                                                                                                                                                                                                                                                                                                                                                                                                                                                                                                                                                                                                                                                                                                                                                                                                                                                                                                                                                                                                                                                                                                                                                                                                                                                                                       | 20.8     |
| iA Global Direct Infrastructure IFM 100%                                                                                                                                                                                                                                                                                                                                                                                                                                                                                                                                                                                                                                                                                                                                                                                                                                                                                                                                                                                                                                                                                                                                                                                                                                                                                                                                                                                                                                                                                                                                                                                                                                                                                                                                                                                                                                                                                                                                                                                                                                                                                       | 18.3     |
| UBS Global Global Real Estate Securities                                                                                                                                                                                                                                                                                                                                                                                                                                                                                                                                                                                                                                                                                                                                                                                                                                                                                                                                                                                                                                                                                                                                                                                                                                                                                                                                                                                                                                                                                                                                                                                                                                                                                                                                                                                                                                                                                                                                                                                                                                                                                       | 14.8     |
| Desjardins Fin Sec Dgam Money Market Po                                                                                                                                                                                                                                                                                                                                                                                                                                                                                                                                                                                                                                                                                                                                                                                                                                                                                                                                                                                                                                                                                                                                                                                                                                                                                                                                                                                                                                                                                                                                                                                                                                                                                                                                                                                                                                                                                                                                                                                                                                                                                        | 11.4     |
| Prologis Inc                                                                                                                                                                                                                                                                                                                                                                                                                                                                                                                                                                                                                                                                                                                                                                                                                                                                                                                                                                                                                                                                                                                                                                                                                                                                                                                                                                                                                                                                                                                                                                                                                                                                                                                                                                                                                                                                                                                                                                                                                                                                                                                   | 0.9      |
| American Tower Corp                                                                                                                                                                                                                                                                                                                                                                                                                                                                                                                                                                                                                                                                                                                                                                                                                                                                                                                                                                                                                                                                                                                                                                                                                                                                                                                                                                                                                                                                                                                                                                                                                                                                                                                                                                                                                                                                                                                                                                                                                                                                                                            | 0.7      |
| Enbridge Inc                                                                                                                                                                                                                                                                                                                                                                                                                                                                                                                                                                                                                                                                                                                                                                                                                                                                                                                                                                                                                                                                                                                                                                                                                                                                                                                                                                                                                                                                                                                                                                                                                                                                                                                                                                                                                                                                                                                                                                                                                                                                                                                   | 0.6      |
| Equinix Inc                                                                                                                                                                                                                                                                                                                                                                                                                                                                                                                                                                                                                                                                                                                                                                                                                                                                                                                                                                                                                                                                                                                                                                                                                                                                                                                                                                                                                                                                                                                                                                                                                                                                                                                                                                                                                                                                                                                                                                                                                                                                                                                    | 0.6      |
| Microsoft Corp                                                                                                                                                                                                                                                                                                                                                                                                                                                                                                                                                                                                                                                                                                                                                                                                                                                                                                                                                                                                                                                                                                                                                                                                                                                                                                                                                                                                                                                                                                                                                                                                                                                                                                                                                                                                                                                                                                                                                                                                                                                                                                                 | 0.6      |
| Vinci SA                                                                                                                                                                                                                                                                                                                                                                                                                                                                                                                                                                                                                                                                                                                                                                                                                                                                                                                                                                                                                                                                                                                                                                                                                                                                                                                                                                                                                                                                                                                                                                                                                                                                                                                                                                                                                                                                                                                                                                                                                                                                                                                       | 0.5      |
| Total Number of Portfolio Holdings                                                                                                                                                                                                                                                                                                                                                                                                                                                                                                                                                                                                                                                                                                                                                                                                                                                                                                                                                                                                                                                                                                                                                                                                                                                                                                                                                                                                                                                                                                                                                                                                                                                                                                                                                                                                                                                                                                                                                                                                                                                                                             | 9        |
| Total Number of Underlying Holdings                                                                                                                                                                                                                                                                                                                                                                                                                                                                                                                                                                                                                                                                                                                                                                                                                                                                                                                                                                                                                                                                                                                                                                                                                                                                                                                                                                                                                                                                                                                                                                                                                                                                                                                                                                                                                                                                                                                                                                                                                                                                                            | 2,984    |
|                                                                                                                                                                                                                                                                                                                                                                                                                                                                                                                                                                                                                                                                                                                                                                                                                                                                                                                                                                                                                                                                                                                                                                                                                                                                                                                                                                                                                                                                                                                                                                                                                                                                                                                                                                                                                                                                                                                                                                                                                                                                                                                                |          |

| Target Composition                          | % Assets |
|---------------------------------------------|----------|
| DFS BlackRock® Global Infrastructure Index  | 6.0      |
| DFS BlackRock® Global Real Estate Index     | 8.0      |
| DFS BlackRock® MSCI All Country World Index | 8.5      |
| DFS DGAM Money Market                       | 7.5      |
| Invesco Global Direct Real Estate           | 20.0     |
| UBS Global Direct Real Estate               | 10.0     |
| IFM Global Direct Infrastructure            | 20.0     |
| DGAM Global Private Infrastructure          | 20.0     |
|                                             |          |