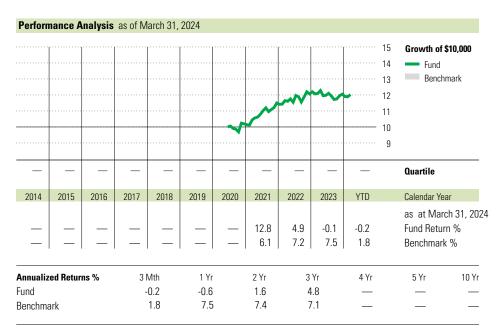

## **Investment Objective**

This fund targets an annualized return of at least 7.5% over four-year moving periods.

#### Benchmark

Absolute return of 7.5%

BlackRock® is a registered trademark of BlackRock, Inc. Used under license.

The fund's composition was last changed on February 15th, 2024. The benchmark was last changed on April 1st, 2023.

**Disclosure** The above data represents past performance returns, which is not indicative of future results. These are gross performance returns, calculated after the fund's operating expenses, but before investment fees. For more information, please contact Desjardins Insurance's Customer Contact Centre at 1-800-968-3587.